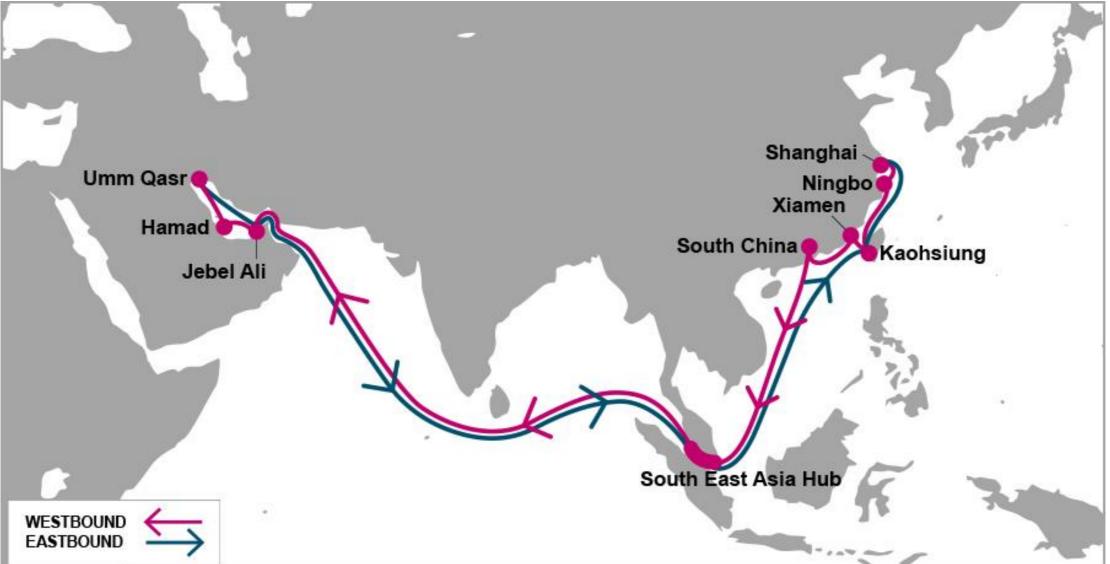

### **AGX2: Asia Gulf Express 2**

#### **PORT ROTATION**

| ß | ORIGIN                   |
|---|--------------------------|
|   | Shanghai                 |
|   | Ningbo                   |
|   | Kaohsiung                |
|   | Xiamen                   |
|   | South China              |
|   | South East Asia Hub      |
|   | Jebel Ali                |
|   | Hamad                    |
|   | Umm Qasr                 |
|   | Jebel Ali                |
|   | South East Asia Hub      |
|   | Kaohsiung                |
|   | Shanghai                 |
|   | Weekly/Fixed Day Service |