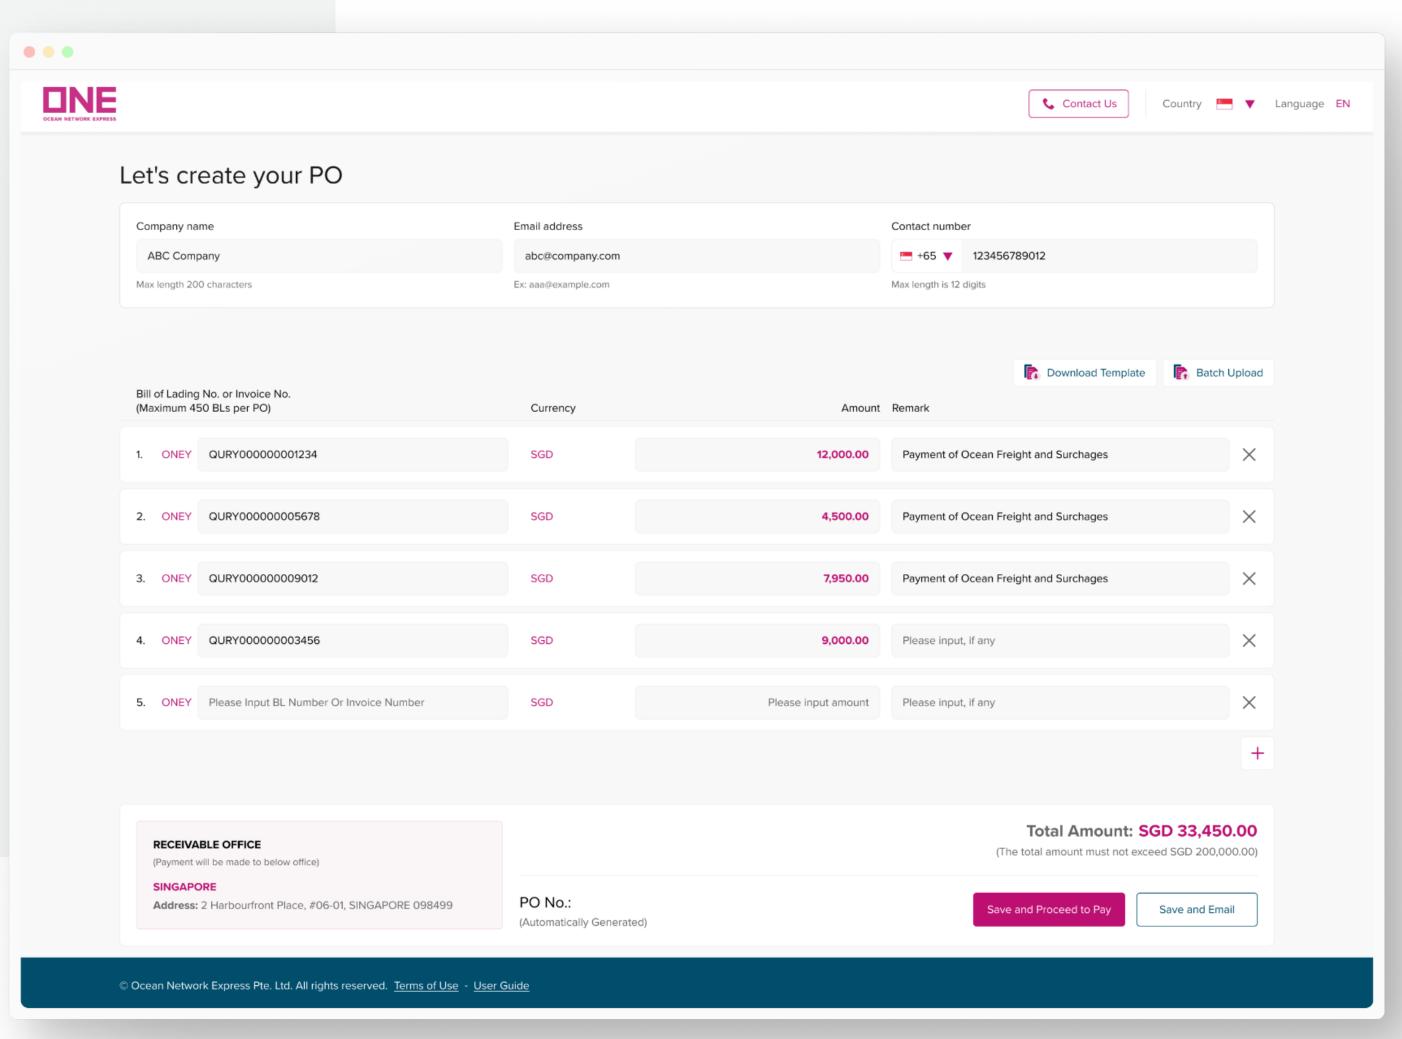

## **Create Purchase Order / Payment Registration**

Simply create your Purchases Order with Bills of Lading or Invoices