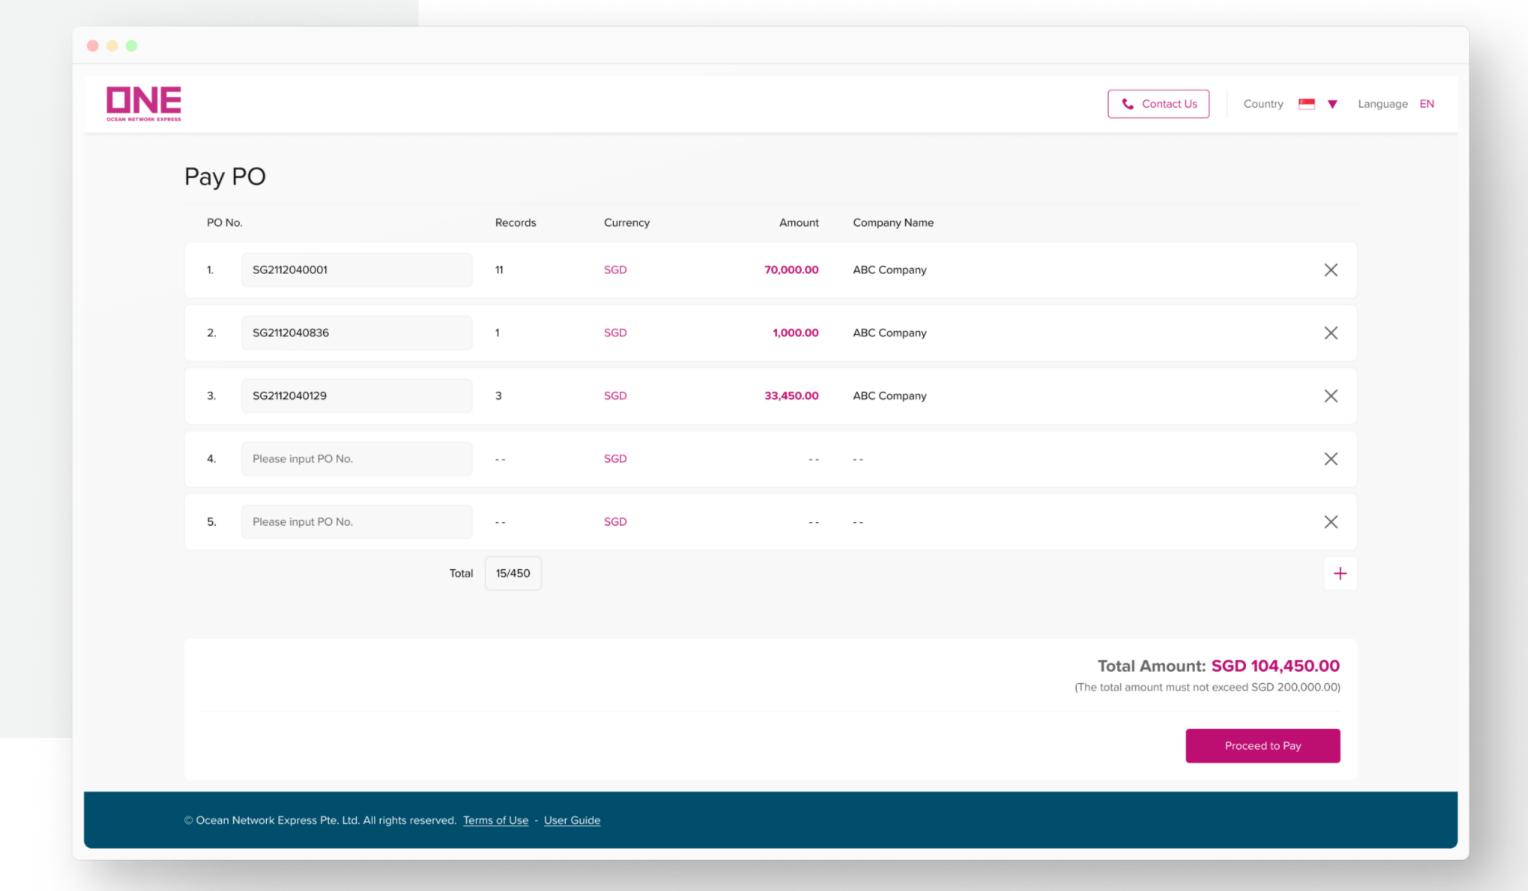

## Pay Purchase Order / Payment Proceed

Few clicks are all it takes to pay multiple Purchase Order