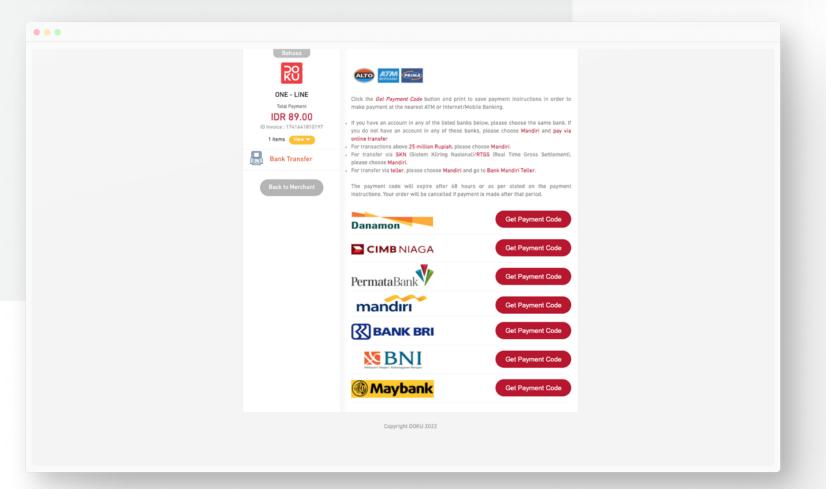

### Payment Gateway

Localization Payment Gateway with the B2B convenient payment methods

| (HSBC) OCEAN NETWORK EXPRESS (THAILAND) LTD 2241642579600 89,333.00 THB  There are 13 payment options available for you!  INTERNET / MOBILE BANKING  Kasikorn Bank  EMAIL ADDRESS  PHONE NUMBER  184  CANCEL  CONTINUE PAYMENT  WEB PAY / DIRECT DEBIT  PAYER NAME  There are 13 payment options available for you!  CONTINUE PAYMENT  WEB PAY / DIRECT DEBIT  English  A  A  A  A  A  A  A  A  A  A  A  A  A |
|---------------------------------------------------------------------------------------------------------------------------------------------------------------------------------------------------------------------------------------------------------------------------------------------------------------------------------------------------------------------------------------------------------------|
| INTERNET / MOBILE BANKING  Kasikorn Bank  PAYER NAME  EMAIL ADDRESS  PHONE NUMBER  ***84  CANCEL  CONTINUE PAYMENT                                                                                                                                                                                                                                                                                            |
| PAYER NAME  EMAIL ADDRESS  PHONE NUMBER  +84  CANCEL  CONTINUE PAYMENT                                                                                                                                                                                                                                                                                                                                        |
| PAYER NAME  EMAIL ADDRESS  PHONE NUMBER  ***********************************                                                                                                                                                                                                                                                                                                                                  |
| PHONE NUMBER                                                                                                                                                                                                                                                                                                                                                                                                  |
| CANCEL CONTINUE PAYMENT                                                                                                                                                                                                                                                                                                                                                                                       |
|                                                                                                                                                                                                                                                                                                                                                                                                               |
| WEB PAY / DIRECT DEBIT                                                                                                                                                                                                                                                                                                                                                                                        |
|                                                                                                                                                                                                                                                                                                                                                                                                               |