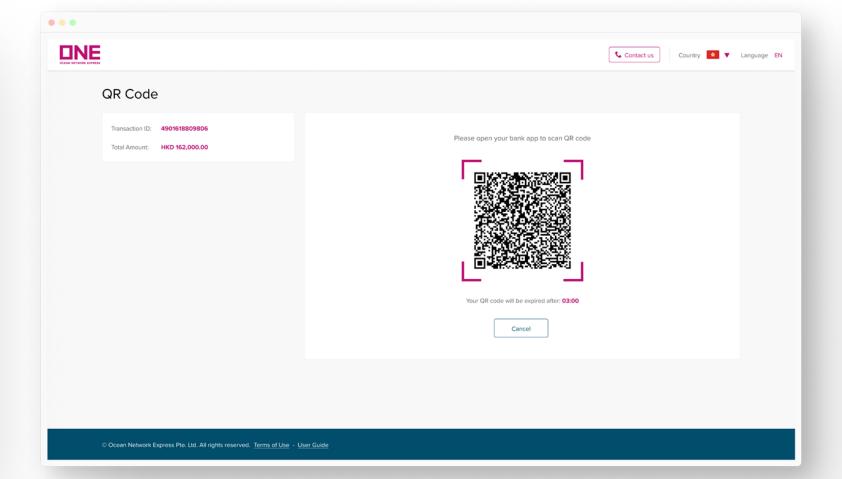

### Payment Gateway

Localization Payment Gateway with the B2B convenient payment methods

| (HSBC) OCEAN NETWORK EXPRESS (THAILAND) LTD 2241642579600 89,333.00 THB  There are 13 payment options available for you!  INTERNET / MOBILE BANKING  Kasikorn Bank  EMAIL ADDRESS  PHONE NUMBER  184  CANCEL  CONTINUE PAYMENT  WEB PAY / DIRECT DEBIT  PAYER NAME  There are 13 payment options available for you!  CONTINUE PAYMENT  WEB PAY / DIRECT DEBIT  English  A  A  A  A  A  A  A  A  A  A  A  A  A |
|---------------------------------------------------------------------------------------------------------------------------------------------------------------------------------------------------------------------------------------------------------------------------------------------------------------------------------------------------------------------------------------------------------------|
| INTERNET / MOBILE BANKING  Kasikorn Bank  PAYER NAME  EMAIL ADDRESS  PHONE NUMBER  ***84  CANCEL  CONTINUE PAYMENT                                                                                                                                                                                                                                                                                            |
| PAYER NAME  EMAIL ADDRESS  PHONE NUMBER  +84  CANCEL  CONTINUE PAYMENT                                                                                                                                                                                                                                                                                                                                        |
| PAYER NAME  EMAIL ADDRESS  PHONE NUMBER  ***********************************                                                                                                                                                                                                                                                                                                                                  |
| PHONE NUMBER                                                                                                                                                                                                                                                                                                                                                                                                  |
| CANCEL CONTINUE PAYMENT                                                                                                                                                                                                                                                                                                                                                                                       |
|                                                                                                                                                                                                                                                                                                                                                                                                               |
| WEB PAY / DIRECT DEBIT                                                                                                                                                                                                                                                                                                                                                                                        |
|                                                                                                                                                                                                                                                                                                                                                                                                               |