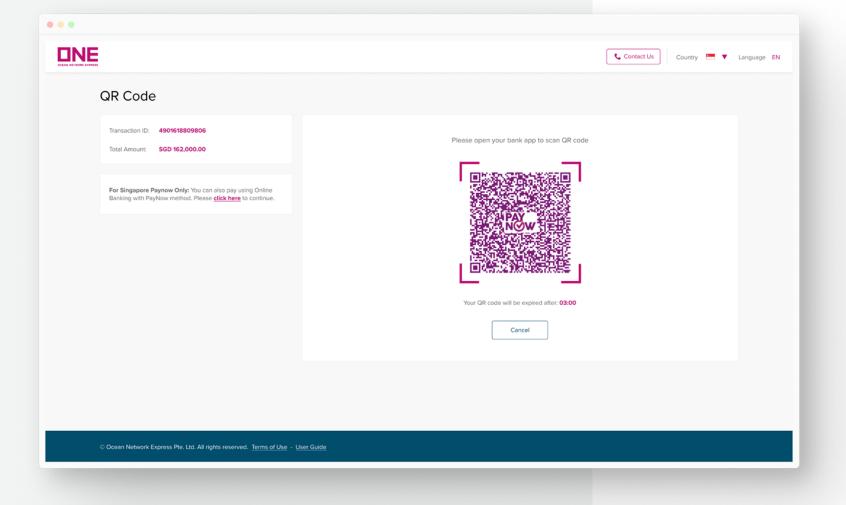

### Payment Gateway

Localization Payment Gateway with the B2B convenient payment methods

| (HSBC) OCEAN NETWORK EXPRESS (THAILAND) LTD 2241642579600 89,333.00 THB  There are 13 payment options available for you!  INTERNET / MOBILE BANKING  Kasikorn Bank  EMAIL ADDRESS  PHONE NUMBER  184  CANCEL  CONTINUE PAYMENT  WEB PAY / DIRECT DEBIT  PAYER NAME  There are 13 payment options available for you!  CONTINUE PAYMENT  WEB PAY / DIRECT DEBIT  English  A  A  A  A  A  A  A  A  A  A  A  A  A |
|---------------------------------------------------------------------------------------------------------------------------------------------------------------------------------------------------------------------------------------------------------------------------------------------------------------------------------------------------------------------------------------------------------------|
| INTERNET / MOBILE BANKING  Kasikorn Bank  PAYER NAME  EMAIL ADDRESS  PHONE NUMBER  ***84  CANCEL  CONTINUE PAYMENT                                                                                                                                                                                                                                                                                            |
| PAYER NAME  EMAIL ADDRESS  PHONE NUMBER  +84  CANCEL  CONTINUE PAYMENT                                                                                                                                                                                                                                                                                                                                        |
| PAYER NAME  EMAIL ADDRESS  PHONE NUMBER  ***********************************                                                                                                                                                                                                                                                                                                                                  |
| PHONE NUMBER                                                                                                                                                                                                                                                                                                                                                                                                  |
| CANCEL CONTINUE PAYMENT                                                                                                                                                                                                                                                                                                                                                                                       |
|                                                                                                                                                                                                                                                                                                                                                                                                               |
| WEB PAY / DIRECT DEBIT                                                                                                                                                                                                                                                                                                                                                                                        |
|                                                                                                                                                                                                                                                                                                                                                                                                               |